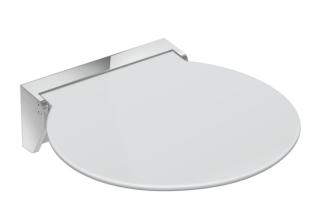

## **Properties**

Mobile Hinged seat 380

- · construction consisting of wall bracket and continuous seat
- · used for safe sitting in the shower area
- · for mobile use
- for easy and flexible retrofitting on existing, preassembled mounting plate: 950.51.014.., must be ordered separately
- tool-free and quick installation by means of simple hanging of the seat
- · secured against unintentional removal with knurled screw
- 380 mm wide, 405 mm deep and 107 mm high
- Wall bracket made of high-quality stainless steel, chrome-plated
- · seat made of glass fibre reinforced polyamide, in the colours white and anthracite grey

Telefon: +49 5691 82-0

Telefax: +49 5691 82-319

- seat can be folded up
- seat depth when folded up: 66 mm
- no struts visible in folded up state
- maximum weight capacity 150 kg
- sealing tape and sealing discs for sealing the fixing points according to DIN 18534 are enclosed with the mounting plate