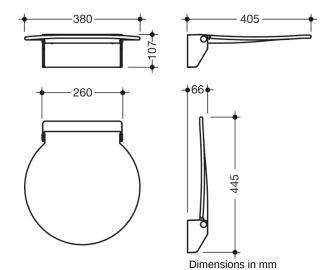

## **Properties**

Mobile Hinged seat 380

- · construction consisting of wall bracket and continuous seat
- · used for safe sitting in the shower area
- · for mobile use
- for easy and flexible retrofitting on existing, preassembled mounting plate: 950.51.014.., must be ordered separately
- tool-free and quick installation by means of simple hanging of the seat
- · secured against unintentional removal with knurled screw
- 380 mm wide, 405 mm deep and 107 mm high
- Wall bracket made of high-quality stainless steel, chrome-plated
- · seat made of glass fibre reinforced polyamide, in the colours white and anthracite grey

Telefon: +49 5691 82-0

Telefax: +49 5691 82-319

- seat can be folded up
- seat depth when folded up: 66 mm
- no struts visible in folded up state
- maximum weight capacity 150 kg
- sealing tape and sealing discs for sealing the fixing points according to DIN 18534 are enclosed with the mounting plate