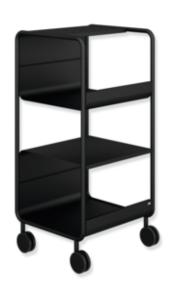

## **Properties**

Side trolley, flexible furniture

- · single unit in shelf form with castors
- · flexible and cross-range product for bathroom and adjoining living area
- 3 shelves, 2 of which have a back panel
- dimensions: width 445 mm, height 904 mm, depth 415 mm
- · metal frame
- with 4 chrome-plated castors for flexible use, 2 of which can be locked
- · metal shelves, high-quality powder coated
- available in colour combination DC (black matt frame, black matt shelves), VR (chrome frame, high-gloss white shelves) or JK (chrome frame, matt black shelves)