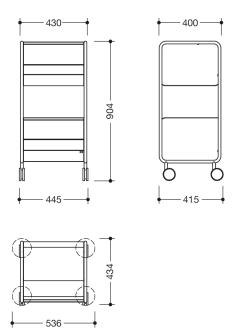

Dimensions in mm

## **Properties**

Side trolley, flexible furniture

- · single unit in shelf form with castors
- · flexible and cross-range product for bathroom and adjoining living area
- 3 shelves, 2 of which have a back panel
- dimensions: width 445 mm, height 904 mm, depth 415 mm
- · metal frame
- with 4 chrome-plated castors for flexible use, 2 of which can be locked
- · metal shelves, high-quality powder coated
- available in colour combination DC (black matt frame, black matt shelves), VR (chrome frame, high-gloss white shelves) or JK (chrome frame, matt black shelves)