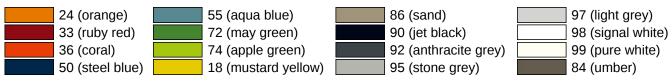

## **Properties**

Single-lever washbasin mixer tap

- high-quality chrome-plated, round, with coloured gripping element made of high-quality matt polyamide in HEWI colours 99 (pure white), 98 (signal white), 97 (light grey), 95 (stone grey), 92 (anthracite grey) and 90 (jet black)
- Flow rate 5 I/min
- Ceramic cartridge Kerox K-35OP, pressure resistant up to 35 bar
- Laminar jet controller with dynamic flow control 5 l/min, angle adjustable and anti-theft protection
- Connection via flexible pressure hoses with woven-in hot-cold marking 450 mm long, G 3/8
- Brass fitting body
- · open operating lever with hot-cold marking
- 141 mm high, projection 159 mm
- rigid outlet
- not including waste fittings
- · suitable for thermal disinfection according to WRAS
- · Noise class 1
- · WRAS certified

## Colours / Surfaces

Telefon: +49 5691 82-0

Telefax: +49 5691 82-319