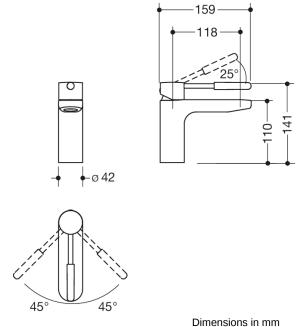

## **Properties**

Single-lever washbasin mixer tap

- high-quality chrome-plated, round, with coloured gripping element made of high-quality matt polyamide in HEWI colours 99 (pure white), 98 (signal white), 97 (light grey), 95 (stone grey), 92 (anthracite grey) and 90 (jet black)
- Flow rate 5 I/min
- Ceramic cartridge Kerox K-35OP, pressure resistant up to 35 bar
- Laminar jet controller with dynamic flow control 5 l/min, angle adjustable and anti-theft protection
- Connection via flexible pressure hoses with woven-in hot-cold marking 450 mm long, G 3/8
- Brass fitting body
- · open operating lever with hot-cold marking
- 141 mm high, projection 159 mm
- rigid outlet
- not including waste fittings
- · suitable for thermal disinfection according to WRAS
- · Noise class 1
- · WRAS certified