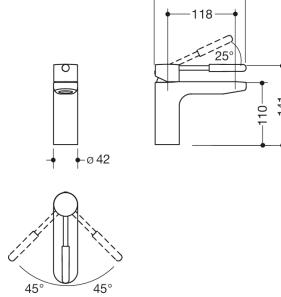

159

Dimensions in mm

Telefon: +49 5691 82-0

Telefax: +49 5691 82-319

- · Brass fitting body
- · open operating lever with hot-cold marking
- 141 mm high, projection 159 mm
- · rigid outlet
- not including waste fittings
- · suitable for thermal disinfection according to WRAS
- Noise class 1
- · WRAS certified