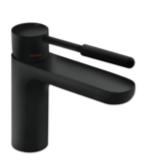

## **Properties**

Single-lever washbasin mixer tap

- matt black powder-coated, round, with coloured gripping element made of polyamide in HEWI colours 98 (signal white), or 90 (jet black), matt
- Flow rate 5 I/min
- Ceramic cartridge Kerox K-35OP, pressure resistant up to 35 bar
- Laminar jet controller with dynamic flow control 5 l/min, angle adjustable and anti-theft protection
- Connection via flexible pressure hoses with woven-in hot-cold marking 450 mm long, G 3/8

Telefon: +49 5691 82-0

Telefax: +49 5691 82-319

- · Brass fitting body
- · open operating lever with hot-cold marking
- 141 mm high, projection 159 mm
- · rigid outlet
- not including waste fittings
- · suitable for thermal disinfection according to WRAS
- Noise class 1
- · WRAS certified

## Colours / Surfaces

CV (matt black - matt black)

RN (matt black - matt white)