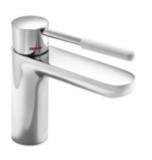

## **Properties**

- Single lever washbasin mixer tap
- high-quality chrome-plated, round
- with coloured lever grip element made of high-quality polyamide in HEWI colour 98 (signal white), with active antimicrobial microsilver
- flow rate 5 l/min
- Kerox K-35OP ceramic cartridge, pressure resistant up to 35 bar
- · laminar flow regulator with dynamic flow control 5 l/min, angle-adjustable and with anti-theft protection
- connection via flexible pressure hoses with woven-in hot-cold marking, 450 mm long, G 3/8
- brass fitting body
- · open operating lever with hot-cold marking
- 141 mm high, 159 mm projection
- rigid spout
- without waste fittings
- noise class 1
- suitable for thermal disinfection to WRAS
- WRAS certified