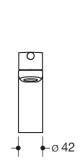

## **Properties**

- Single lever washbasin mixer tap
- high-quality chrome-plated, round
- with coloured lever grip element made of high-quality polyamide in HEWI colour 98 (signal white), with active antimicrobial microsilver
- flow rate 5 l/min
- Kerox K-35OP ceramic cartridge, pressure resistant up to 35 bar
- · laminar flow regulator with dynamic flow control 5 l/min, angle-adjustable and with anti-theft protection
- connection via flexible pressure hoses with woven-in hot-cold marking, 450 mm long, G 3/8
- brass fitting body
- · open operating lever with hot-cold marking
- 141 mm high, 159 mm projection
- rigid spout
- without waste fittings
- noise class 1
- suitable for thermal disinfection to WRAS
- WRAS certified