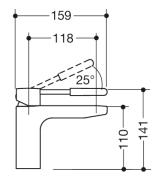

## **Properties**

- Single lever washbasin mixer tap
- high-quality chrome-plated, round
- with coloured lever grip element made of high-quality polyamide in HEWI colour 98 (signal white), with active antimicrobial microsilver
- flow rate 5 l/min
- Kerox K-35OP ceramic cartridge, pressure resistant up to 35 bar
- · laminar flow regulator with dynamic flow control 5 l/min, angle-adjustable and with anti-theft protection
- connection via flexible pressure hoses with woven-in hot-cold marking, 450 mm long, G 3/8
- brass fitting body
- · open operating lever with hot-cold marking
- 141 mm high, 159 mm projection
- rigid spout
- without waste fittings
- noise class 1
- suitable for thermal disinfection to WRAS
- WRAS certified