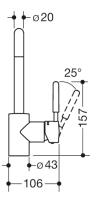

Dimensions in mm

Similar picture

## **Properties**

Single lever washbasin mixer tap

- high-quality chrome-plated, round tube
- with coloured lever grip element made of high-quality polyamide in HEWI colour 98 (signal white), with active • antimicrobial microsilver
- flow rate 5 l/min
- Kerox K-35B ceramic cartridge, pressure resistant up to 35 bar •
- laminar flow regulator with dynamic flow control 5 l/min, with anti-theft protection ٠
- connection via flexible pressure hoses with woven-in hot-cold marking, 450 mm G 3/8 •
- brass fitting body •
- open operating lever with hot-cold marking •
- 270 mm high, projection: 187 mm •
- swivel spout, can be optionally locked in position •
- without waste fittings •
- noise class 1 •
- suitable for thermal disinfection to WRAS •
- WRAS certified