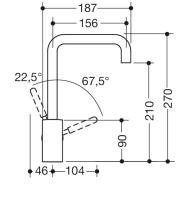

Dimensions in mm

Similar picture

## **Properties**

Single lever washbasin mixer tap

- high-quality chrome-plated, round tube
- with coloured lever grip element made of high-quality polyamide in HEWI colour 98 (signal white), with active • antimicrobial microsilver
- flow rate 5 l/min
- Kerox K-35B ceramic cartridge, pressure resistant up to 35 bar •
- laminar flow regulator with dynamic flow control 5 l/min, with anti-theft protection ٠
- connection via flexible pressure hoses with woven-in hot-cold marking, 450 mm G 3/8 •
- brass fitting body •
- open operating lever with hot-cold marking •
- 270 mm high, projection: 187 mm •
- swivel spout, can be optionally locked in position •
- without waste fittings •
- noise class 1 •
- suitable for thermal disinfection to WRAS •
- WRAS certified