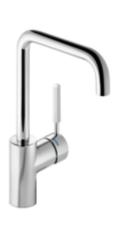

## **Properties**

Single lever washbasin mixer tap

- high-quality chrome-plated, round tube
- with coloured lever grip element made of high-quality polyamide in HEWI colour 98 (signal white), with active • antimicrobial microsilver
- flow rate 5 l/min
- Kerox K-35B ceramic cartridge, pressure resistant up to 35 bar •
- laminar flow regulator with dynamic flow control 5 l/min, with anti-theft protection ٠
- connection via flexible pressure hoses with woven-in hot-cold marking, 450 mm G 3/8 •
- brass fitting body •
- open operating lever with hot-cold marking •
- 270 mm high, projection: 187 mm •
- swivel spout, can be optionally locked in position •
- without waste fittings •
- noise class 1 •
- suitable for thermal disinfection to WRAS •
- WRAS certified