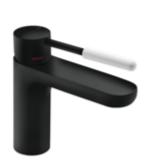

## **Properties**

Single-lever washbasin mixer tap

- matt black powder-coated, round, with coloured gripping element made of polyamide in HEWI colour 98 (signal white), high-gloss
- Flow rate 5 l/min
- Ceramic cartridge Kerox K-35OP, pressure resistant up to 35 bar
- Laminar jet controller with dynamic flow control 5 l/min, angle adjustable and anti-theft protection
- Connection via flexible pressure hoses with woven-in hot-cold marking 450 mm long, G 3/8

Telefon: +49 5691 82-0

Telefax: +49 5691 82-319

- · Brass fitting body
- · open operating lever with hot-cold marking
- 141 mm high, projection 159 mm
- · rigid outlet
- not including waste fittings
- suitable for thermal disinfection according to WRAS
- Noise class 1
- · WRAS certified