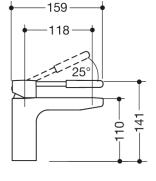

Telefon: +49 5691 82-0

Telefax: +49 5691 82-319

- · Brass fitting body
- · open operating lever with hot-cold marking
- 141 mm high, projection 159 mm
- · rigid outlet
- not including waste fittings
- suitable for thermal disinfection according to WRAS
- Noise class 1
- · WRAS certified