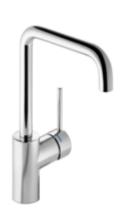

## **Properties**

Single-lever washbasin mixer tap

- · high-quality chrome-plated, round tube
- Flow rate 5 I/min
- Ceramic cartridge Kerox K-35B, pressure resistant up to 35 bar
- · Laminar jet controller with dynamic flow control 5 l/min, anti-theft protection
- Connection via flexible pressure hoses with woven-in hot-cold marking 450 mm long, G 3/8
- · Brass fitting body
- · open operating lever with hot-cold marking
- 270 mm high, projection 187 mm
- Swivel outlet, optionally lockable
- · not including waste fittings
- Noise class 1
- · suitable for thermal disinfection according to WRAS
- WRAS certified
- for washbasins, a minimum distance of 70 mm between tap hole and wall is required