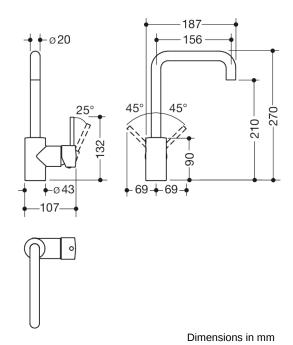

## **Properties**

Single-lever washbasin mixer tap

- · high-quality chrome-plated, round tube
- Flow rate 5 I/min
- Ceramic cartridge Kerox K-35B, pressure resistant up to 35 bar
- · Laminar jet controller with dynamic flow control 5 l/min, anti-theft protection
- Connection via flexible pressure hoses with woven-in hot-cold marking 450 mm long, G 3/8
- · Brass fitting body
- · open operating lever with hot-cold marking
- 270 mm high, projection 187 mm
- Swivel outlet, optionally lockable
- · not including waste fittings
- Noise class 1
- · suitable for thermal disinfection according to WRAS
- WRAS certified
- for washbasins, a minimum distance of 70 mm between tap hole and wall is required