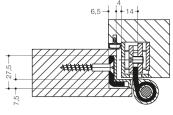

Similar picture

Dimensions in mm

made of polyamide with steel support made of galvanised 4 mm sheet steel and closed hinge roll, 160 mm height, hinge roll diameter 21 mm, twist-proof stainless steel pin and maintenance-free polyamide plain bearings. Polyamide caps for covering the cut recess and the screw fixing. can be used on right and left-hung doors.