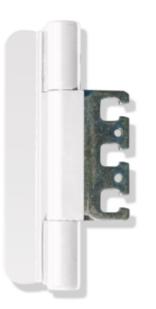

## **Properties**

Tripple-roll hinge

for rebated doors with weight up to 180 kg.

Built-in door panel by milling and for recessed mounting on wood, steel and aluminium doorframe in the threedimensionally adjustable retention element VX... and VZX...

made of polyamide with steel support made of galvanised 4 mm sheet steel and closed hinge roll, 160 mm height, hinge roll diameter 21 mm, twist-proof stainless steel pin and maintenance-free polyamide plain bearings. Polyamide caps for covering the cut recess and the screw fixing. can be used on right and left-hung doors.