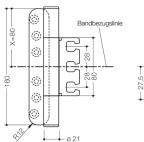

Similar picture

Dimensions in mm

made of polyamide with steel support made of galvanised 4 mm sheet steel and closed hinge roll, 160 mm height, hinge roll diameter 21 mm, twist-proof stainless steel pin and maintenance-free polyamide plain bearings. Polyamide caps for covering the cut recess and the screw fixing. can be used on right and left-hung doors.