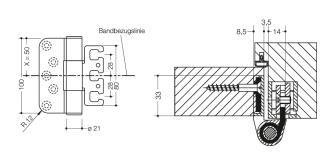

Similar picture Dimensions in mm

Made of solid coloured high-quality matt polyamide with steel support made of galvanised 4 mm sheet steel and closed hinge roll, 100 mm height, hinge roll diameter 21 mm, twist-proof stainless steel pin and maintenance-free polyamide plain bearings. Matt polyamide caps for covering the cut recess and the screw fixing. Can be used on right- and left-hung doors.