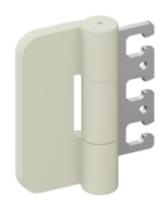

## **Properties**

Tripple-roll hinge

for non-rebated doors with weight up to 100 kg.

Built-in door panel by milling and for recessed mounting on wood, steel and aluminium doorframe in the three-dimensionally adjustable retention element VX... and VZX...

Made of solid coloured high-quality matt polyamide with steel support made of galvanised 4 mm sheet steel and closed hinge roll, 100 mm height, hinge roll diameter 21 mm, twist-proof stainless steel pin and maintenance-free polyamide plain bearings. Matt polyamide caps for covering the cut recess and the screw fixing. Can be used on right- and left-hung doors.