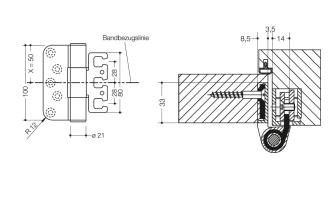

Similar picture Dimensions in mm

made of polyamide with steel support made of galvanised 4 mm sheet steel and closed hinge roll, 100 mm height, hinge roll diameter 21 mm, twist-proof stainless steel pin and maintenance-free polyamide plain bearings. Polyamide caps for covering the cut recess and the screw fixing. can be used on right and left-hung doors.