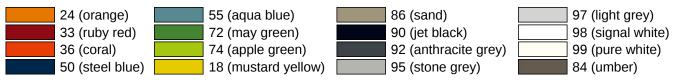

Similar picture Dimensions in mm

## **Properties**

Tripple-roll hinge

for non-rebated doors with weight up to 100 kg.

Built-in door panel by milling and for recessed mounting on wood, steel and aluminium doorframe in the three-dimensionally adjustable retention element VX... and VZX...

made of polyamide with steel support made of galvanised 4 mm sheet steel and closed hinge roll, 100 mm height, hinge roll diameter 21 mm, twist-proof stainless steel pin and maintenance-free polyamide plain bearings. Polyamide caps for covering the cut recess and the screw fixing. can be used on right and left-hung doors.

## Colours / Surfaces



Telefon: +49 5691 82-0

Telefax: +49 5691 82-319