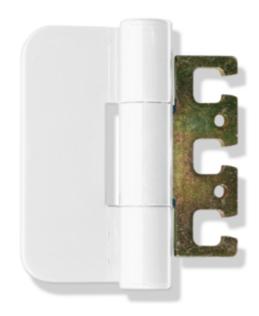

## **Properties**

Tripple-roll hinge

for non-rebated doors with weight up to 100 kg.

Built-in door panel by milling and for recessed mounting on wood, steel and aluminium doorframe in the three-dimensionally adjustable retention element VX... and VZX...

made of polyamide with steel support made of galvanised 4 mm sheet steel and closed hinge roll, 100 mm height, hinge roll diameter 21 mm, twist-proof stainless steel pin and maintenance-free polyamide plain bearings. Polyamide caps for covering the cut recess and the screw fixing. can be used on right and left-hung doors.