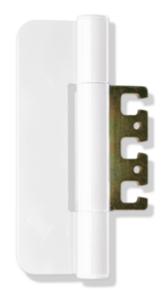

## **Properties**

Tripple-roll hinge

for non-rebated doors with weight up to 180 kg.

Built-in door panel by milling and for recessed mounting on wood, steel and aluminium doorframe in the three-dimensionally adjustable retention element VX... and VZX...

made of polyamide with steel support made of galvanised 4 mm sheet steel and closed hinge roll, 160 mm height, hinge roll diameter 21 mm, twist-proof stainless steel pin and maintenance-free polyamide plain bearings. Polyamide caps for covering the cut recess and the screw fixing. can be used on right and left-hung doors.