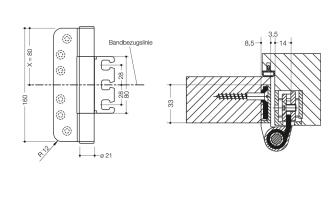

Similar picture Dimensions in mm

made of polyamide with steel support made of galvanised 4 mm sheet steel and closed hinge roll, 160 mm height, hinge roll diameter 21 mm, twist-proof stainless steel pin and maintenance-free polyamide plain bearings. Polyamide caps for covering the cut recess and the screw fixing. can be used on right and left-hung doors.