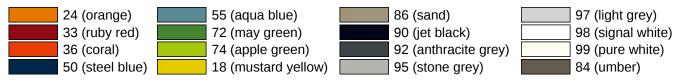

Similar picture Dimensions in mm

## **Properties**

Tripple-roll hinge

for non-rebated doors with weight up to 180 kg.

Built-in door panel by milling and for recessed mounting on wood, steel and aluminium doorframe in the three-dimensionally adjustable retention element VX... and VZX...

made of polyamide with steel support made of galvanised 4 mm sheet steel and closed hinge roll, 160 mm height, hinge roll diameter 21 mm, twist-proof stainless steel pin and maintenance-free polyamide plain bearings. Polyamide caps for covering the cut recess and the screw fixing. can be used on right and left-hung doors.

## Colours / Surfaces



Telefon: +49 5691 82-0

Telefax: +49 5691 82-319