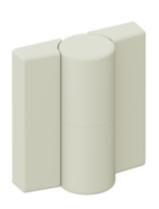

## **Properties**

Screw-on hinge

for non-rebated doors with weight up to 40 kg.

Held in door element by screwing on and for screwing onto the wooden doorframe.

Telefon: +49 5691 82-0

Telefax: +49 5691 82-319

Made of solid coloured high-quality matt polyamide with steel support made of 3 mm steel sheet with hinge roll, 54 mm high, hinge axis diameter 7 mm, maintenance-free polyamide plain bearings. Matt polyamide caps for covering the cut recess and the screw fixing.

Hinge for left-hung door