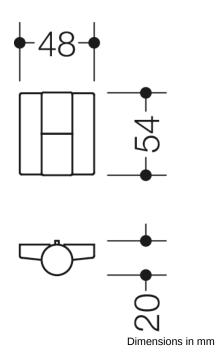

Made of solid coloured high-quality matt polyamide with steel support made of 3 mm steel sheet with hinge roll, 54 mm high, hinge axis diameter 7 mm, maintenance-free polyamide plain bearings. Matt polyamide caps for covering the cut recess and the screw fixing.