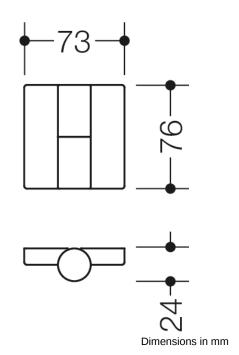

Made of solid coloured high-quality matt polyamide with steel support made of 3 mm steel sheet with hinge roll, 76 mm high, hinge axis diameter 12 mm, maintenance-free polyamide plain bearings. Matt polyamide caps for covering the cut recess and the screw fixing.