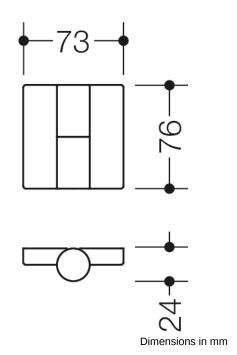

## **Properties**

Screw-on hinge

For unrebated doors (partition doors), with weight up to 25 kg.

Held in door element by screwing on and for screwing onto the wooden doorframe.

Made of matt polyamide with supporting steel frame made of galvanised 3 mm sheet steel with strap roller, Height 76 mm, Hinge pin diameter 12 mm, maintenance-free polyamide plain bearing. Matt polyamide caps to cover the milled groove and the screw connection.