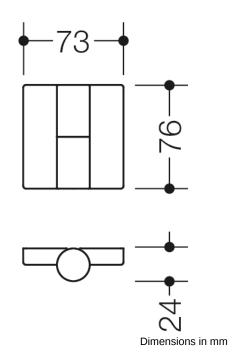

Made of solid coloured high-quality matt polyamide with steel support made of 3 mm steel sheet with hinge roll, 76 mm high, hinge axis diameter 12 mm, maintenance-free polyamide plain bearings. Matt polyamide caps for covering the cut recess and the screw fixing.