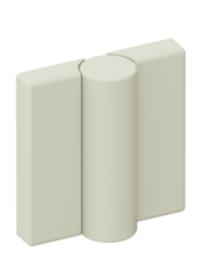

## **Properties**

Screw-on hinge

for non-rebated doors with weight up to 80 kg.

Held in door element by screwing on and for screwing onto the wooden doorframe.

Telefon: +49 5691 82-0

Telefax: +49 5691 82-319

Made of solid coloured high-quality matt polyamide with steel support made of 3 mm steel sheet with hinge roll, 76 mm high, hinge axis diameter 12 mm, maintenance-free polyamide plain bearings. Matt polyamide caps for covering the cut recess and the screw fixing.

Screw-on hinge for right-hung door