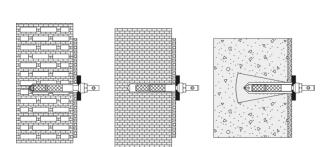

## Fixing type

• for Range 801 / 805 Classic backrest rails

For one-sided fixing on Range 801 / 805 Classic stationary support rails and hinged support rails with fixing BM11.2 or BM18.2 for use on walls made of:

Telephon: +49 5691 82-0

Fax: +49 5691 82-319

- Solid brick
- Sand-lime perforated block
- Hollow concrete block
- Vertically perforated brick
- Hollow lightweight concrete block
- Lightweight aggregate concrete with open structure
- autoclaved aerated concrete (>P2)