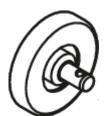

## Fixing kit

- for bath towel rail 477.30... and grab bar 477.31... without roses
- for retrofitting bath towel rails and grab bars D = 28 mm on mounting with roses
- rose D = 60 mm
- incl. HEWI fixing materials, consisting of: 3 stainless steel head screws 6 x 70 mm and 3 universal plugs 8/40
- made of high-quality polyamide according to HEWI colour chart