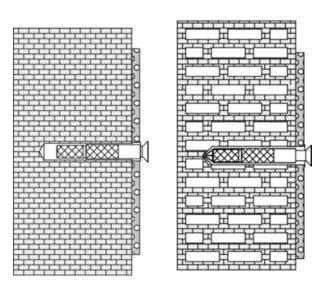

## **Properties**

Fixing type

- for Range 801 / 805 Classic stationary support and hinged supports rails
- for Range 801 / 805 Classic shower spray guards
- for hinged seats 950...

For fixing on walls made of:

- Solid brick
- Sand-lime perforated block
- Hollow concrete block
- Vertically perforated brick
- Hollow lightweight concrete block
- · Lightweight aggregate concrete with open structure

## Consisting of:

- 2 stainless steel screws M 10 x 30 mm
- 2 mesh sleeves HIT-SC 18 x 85 mm
- 2 internal thread sleeves HIT-IC

National technical approval number: ETA-13/1036

To be provided additionally: