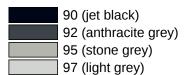

r 33 mm, as a closed oval. Height 400 mm, Width 78 mm, made of polyamide, high-polished surface Metal backplate bases with polyamide cover cap. Bearing as maintenance-free plain bearing, Return mechanism for the pull handle. Quick assembly due to pre-mounted push handles on the base. Contrasting design made of polyamide in 6 colours.

Mode of operation: One-sided mounting (half-set), Operation in direction of door opening: fixed (can not be pushed)

Telefon: +49 5691 82-0

Telefax: +49 5691 82-319

Suitable as an operating element on doors according to DIN 18040, with accessible operating function in the operating range 850 mm top edge of finished floor. Flexible gripping height from 750 mm to 1200 mm above the top edge of the finished floor.

## **Certificates**



## Colours / Surfaces