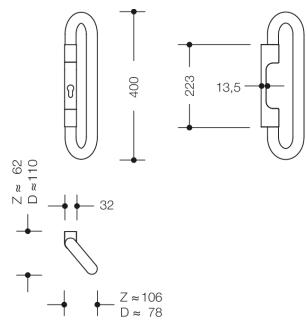

## Dimensions in mm

## **Properties**

Handle with continuous steel core, Diameter 33 mm, as a closed oval. Height 400 mm, Width 78 mm, made of polyamide, high-polished surface Metal backplate bases with polyamide cover cap. Bearing as maintenance-free plain bearing, Return mechanism for the pull handle. Quick assembly due to pre-mounted push handles on the base. Contrasting design made of polyamide in 6 colours.