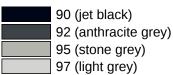

mm, Width 106 mm, made of polyamide, high-polished surface Metal backplate bases with polyamide cover cap. Bearing as maintenance-free plain bearing, Return mechanism for the pull handle. Quick assembly due to pre-mounted push handles on the base. Contrasting design made of polyamide in 6 colours.

Mode of operation: One-sided mounting (half-set), Function in the opposite direction - of the door is fixed (can not be pulled), with one-sided spindle.

Suitable as an operating element on doors according to DIN 18040, with accessible operating function in the operating range 850 mm top edge of finished floor. Flexible gripping height from 750 mm to 1200 mm above the top edge of the finished floor.

Telefon: +49 5691 82-0

Telefax: +49 5691 82-319

## **Certificates**



## Colours / Surfaces



98 (signal white) 99 (pure white)