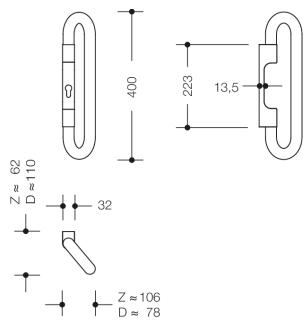

Similar picture

Dimensions in mm

## **Properties**

Handle with continuous steel core, Diameter 33 mm, as a closed oval. Height 400 mm, Width 106 mm, made of polyamide, high-polished surface Metal backplate bases with polyamide cover cap. Bearing as maintenance-free plain bearing, Return mechanism for the pull handle. Quick assembly due to pre-mounted push handles on the base. Contrasting design made of polyamide in 6 colours.