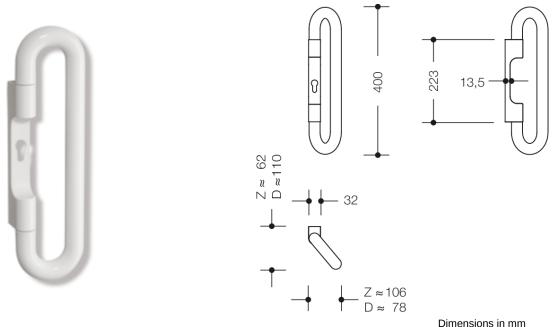

## **Properties**

Handle with continuous steel core, Diameter 33 mm, as a closed oval. Height 400 mm, Width 106 mm, made of polyamide, high-polished surface Metal backplate bases with polyamide cover cap. Bearing as maintenance-free plain bearing, Return mechanism for the pull handle. Quick assembly due to pre-mounted push handles on the base. Contrasting design made of polyamide in 6 colours.

Mode of operation: One-sided mounting (half-set), Function - Pull, with one-sided spindle.

Suitable as an operating element on doors according to DIN 18040, with accessible operating function in the operating range 850 mm top edge of finished floor. Flexible gripping height from 750 mm to 1200 mm above the top edge of the finished floor.