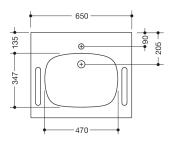

675 800

\*depending on the siphon used

Dimensions in mm

## Properties

Washbasin

- · made of mineral composite with non-porous surface, alpine white
- with shelf and oval basin
- integrated gripping feature on the side, can be used as a towel holder
- without overflow
- prepared for single hole mixer tap
- wheelchair accessible to DIN 18040 and ÖNORM B1600/1601
- weight capacity to EN 14688
- 650 mm wide and 550 mm deep
- wash trough depth 105 mm
- for hanger bolt fixing
- CE and UKCA marking according to Construction Products Regulation No. 305/2011