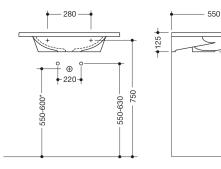

675 800

\*depending on the siphon used

Dimensions in mm

## Properties

Washbasin

- · made of mineral composite with non-porous surface, alpine white
- with shelf and oval basin
- integrated gripping feature on the side, can be used as a towel holder
- without overflow
- prepared for single hole mixer tap
- wheelchair accessible to DIN 18040 and ÖNORM B1600/1601
- weight capacity to EN 14688
- 650 mm wide and 550 mm deep
- wash trough depth 105 mm
- for hanger bolt fixing
- CE and UKCA marking according to Construction Products Regulation No. 305/2011