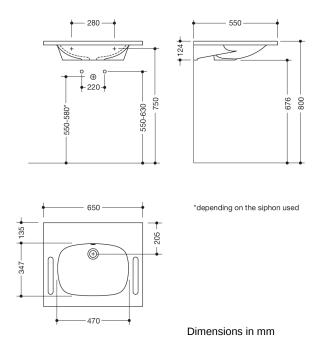

Telefon: +49 5691 82-0

Telefax: +49 5691 82-319

- for wall-mounted fittings
- wheelchair accessible to DIN 18040 and ÖNORM B1600/1601
- weight capacity to EN 14688
- 650 mm wide and 550 mm deep
- wash bowl recess 105 mm
- for hanger bolt fixing
- CE marking according to Construction Products Regulation No. 305/2011