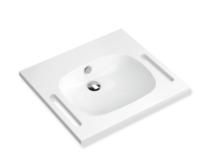

## Washbasin

- made of mineral composite with non-porous surface, alpine white
- · with shelf and oval basin
- · integrated gripping feature on the side, can be used as a towel holder
- includes overflow with rose and cover
- overflow can be replaced and renewed if necessary
- overflow is mounted between drain and siphon under the washbasin, h=25 mm, ø=70 mm