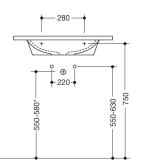

124



\*depending on the siphon used

## Dimensions in mm

## Properties

- Washbasin
- made of mineral composite with non-porous surface, alpine white
- with shelf and oval basin
- integrated gripping feature on the side, can be used as a towel holder
- includes overflow with rose and cover
- overflow can be replaced and renewed if necessary
- overflow is mounted between drain and siphon under the washbasin, h=25 mm, ø=70 mm
- prepared for single hole mixer tap
- wheelchair accessible to DIN 18040 and ÖNORM B1600/1601
- weight capacity to EN 14688
- 650 mm wide and 550 mm deep
- wash bowl recess 105 mm
- for hanger bolt fixing
- CE marking according to Construction Products Regulation No. 305/2011

Technical information subject to alteration, 26.04.2024