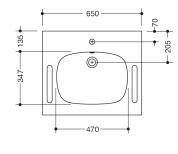

## Dimensions in mm

## Properties

- Washbasin
- made of mineral composite with non-porous surface, alpine white
- with shelf and oval basin
- integrated gripping feature on the side, can be used as a towel holder
- includes overflow with rose and cover
- overflow can be replaced and renewed if necessary
- overflow is mounted between drain and siphon under the washbasin, h=25 mm, ø=70 mm
- prepared for single hole mixer tap
- wheelchair accessible to DIN 18040 and ÖNORM B1600/1601
- weight capacity to EN 14688
- 650 mm wide and 550 mm deep
- wash bowl recess 105 mm
- for hanger bolt fixing
- CE marking according to Construction Products Regulation No. 305/2011