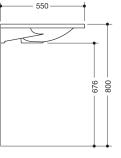

124



\*depending on the siphon used

## Dimensions in mm

## Properties

- Washbasin
- made of mineral composite with non-porous surface, alpine white
- with shelf and oval basin
- integrated gripping feature on the side, can be used as a towel holder
- includes overflow with rose and cover
- overflow can be replaced and renewed if necessary
- overflow is mounted between drain and siphon under the washbasin, h=25 mm, ø=70 mm
- prepared for single hole mixer tap
- wheelchair accessible to DIN 18040 and ÖNORM B1600/1601
- weight capacity to EN 14688
- 650 mm wide and 550 mm deep
- wash bowl recess 105 mm
- for hanger bolt fixing
- CE marking according to Construction Products Regulation No. 305/2011

Technical information subject to alteration, 26.04.2024