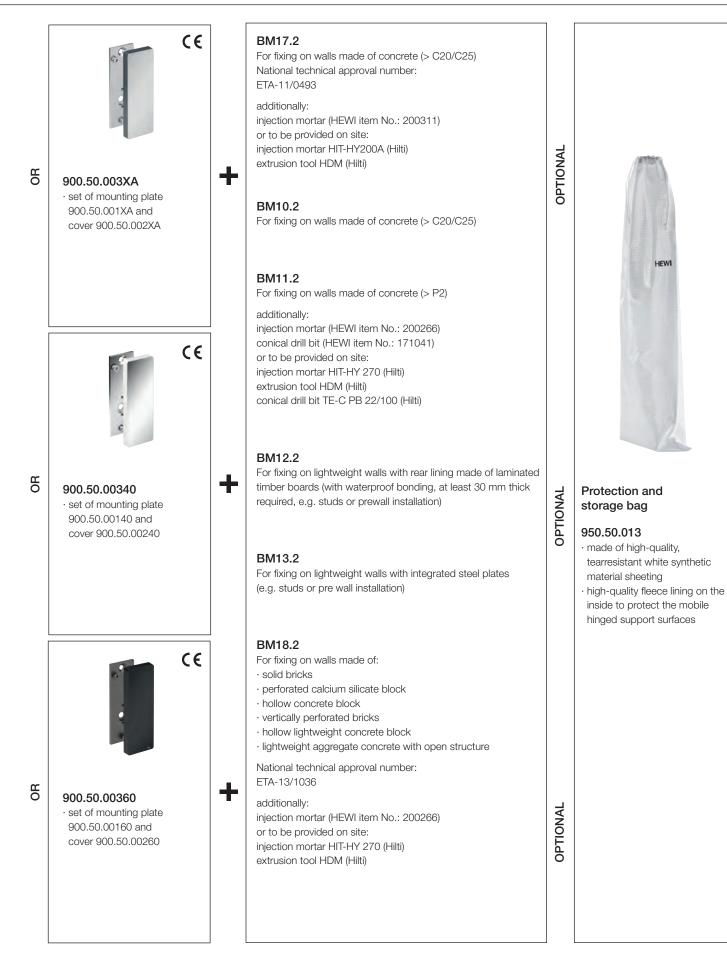

#### OPTIONAL SEPARATELY MOBILE HINGED SUPPORT RAILS NECESSARY CE CE 900.50.400.. | Mono · stainless steel, optionally satin finish, chrome-plated or powder-coated OPTIONAL in 3 colours: DX, SC or DC 600 mm projection 900.50.001XA 900.50.002XA · mounting plate made of · cover for covering fixed stainless steel, satin finish mounting plates CE · face plate made of stainless steel, satin finish · cover frame made of polyamide in HEWI colours 98 (signal white) or 92 (anthracite grey) 900.50.40.. | Duo · stainless steel, optionally satin finish, chrome-plated or powder-coated in 3 colours: DX, SC or DC CE · 600 - 900 mm projection CE **OPTIONAL** 900.50.00140 900.50.00240 900.50.40.. | with toilet roll holder · mounting plate made of · cover for covering fixed · stainless steel, optionally satin finish, chrome-plated or powder-coated stainless steel, chromemounting plates · face plate made of stainless in 3 colours: DX, SC or DC plated 600 - 900 mm projection steel, mirror polished · cover frame made of polyamide in HEWI colours 98 (signal white) or CE 92 (anthracite grey) CE 900.50.4.. | with toilet flushing solution (radio) · stainless steel, optionally satin finish, chrome-plated or powder-coated in 3 colours: DX, SC or DC · 600 - 900 mm projection · left and right version **OPTIONAL** CE 900.50.00160 900.50.00260 · mounting plate made of · cover for covering fixed stainless steel, powdermounting plates $\cdot$ face plate made of stainless coated in 3 colours: -DX (matt white), steel, powder-coated in 900.50.41.. | with toilet roll holder and toilet flushing SC (matt dark grey pearl AS (matt white) or CV (matt solution (radio) mica) or DC (matt black) black) · stainless steel, optionally satin finish, chrome-plated or powder-coated in · cover frame in matching 3 colours: DX, SC or DC matt white or matt black · 600 - 900 mm projection · left and right version