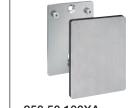

## 950.50.100XA

 $\cdot$  set of mounting plate 950.50.014XA and cover 950.50.015XA

CE

 $\epsilon$ 

For fixing on lightweight walls with rear lining made of laminated timber boards (with waterproof bonding, at least 30 mm thick required, e.g. studs or prewall installation)