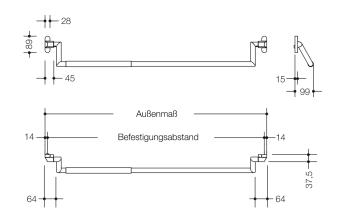

Dimensions in mm

Handle made of stainless steel, diameter 25 mm with tubular handle made of stainless steel, diameter 30 mm. Handle tube positioned as one-sided handle, therefore clear visualisation of the optimum pressure point on the lock side. The stainless steel tubes are connected by a square bar - telescopic. Low projection depending on the operating angle of the lock follower, but at least in accordance with DIN 1125, grade 2: