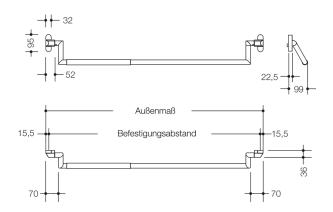

Dimensions in mm

Version for BKS-locks. Handle made of stainless steel, diameter 25 mm with tubular handle made of stainless steel, diameter 30 mm. Handle tube positioned as one-sided handle, therefore clear visualisation of the optimum pressure point on the lock side. The stainless steel tubes are connected by a square bar - telescopic. Low projection depending on the operating angle of the lock follower, but at least in accordance with DIN 1125, grade 2: