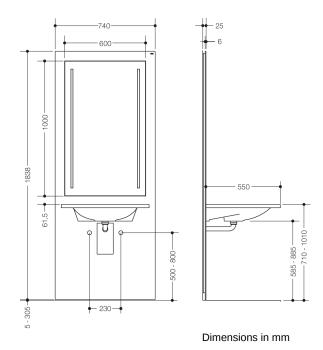

## **Properties**

S 50 washbasin module

- Washbasin, add-on module with flat front elevation
- For the prewall element washbasin, electrically height-adjustable by 300 mm (S50.01.01000, to be ordered
- Including washbasin M40.11.501, in-wall trap (with odour trap), LED illuminated mirror 600 mm x 1000 mm and Fidlock fixing for the remote control (retaining element S50.01.00001, to be ordered separately)
- Supplied without fittings
- LED illuminated mirror with vertical lighting is inset flush with the surface
- Light temperature is continuously adjustable from warm white to cool white by radio remote control (Radio remote control is included in the scope of delivery)
- Lighting dimmable
- This product contains a light source of energy efficiency class F
- Dimensions without washbasin: W: 740 mm, H: 1838 mm, D: 25 mm
- Washbasin dimensions: W: 650 mm, H: 125 mm, D: 550 mm
- Surface made of 6 mm Plexiglas®, with white coloured backing
- Wall joint with brush seal
- Washbasin with 150 kg load capacity to EN 14688
- LED illuminated mirror: CE and UKCA marking according to EMC 2014/30/EU
- Washbasin: CE and UKCA marking according to Construction Products Regulation No. 305/2011