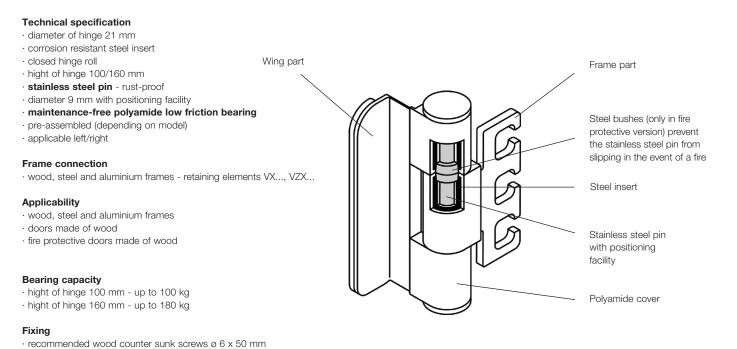

## **Classification of numbers**

| Lables                      | Sort                                                                                                                                                                               |
|-----------------------------|------------------------------------------------------------------------------------------------------------------------------------------------------------------------------------|
| Letter code for HEWI hinges | В                                                                                                                                                                                  |
| Sort of door                | 8 - rebated<br>9 - flush