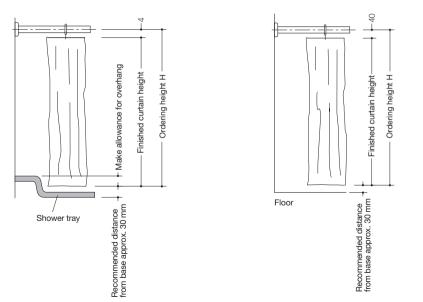

## Important:

The curtain measurement differs from your order measurement by **40 mm** – see sketch. This difference is the distance between the middle of the curtain rail and the top of the shower curtain. The length of the curtain should be chosen in such a way that the curtain does not have contact with the bottom of the shower tray or with the floor.