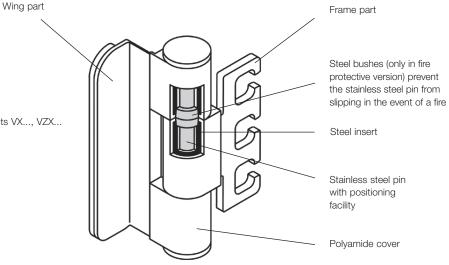

# **Technical specification**

- $\cdot$  diameter of hinge 21 mm
- $\cdot$  corrosion resistant steel insert
- $\cdot$  closed hinge roll
- · hight of hinge 100/160 mm
- $\cdot$  stainless steel pin rust-proof
- · diameter 9 mm with positioning facility
- · maintenance-free polyamide low friction bearing
- $\cdot$  pre-assembled (depending on model)
- · applicable left/right

#### Frame connection

 $\cdot$  wood-, steel- and aluminium frames - retaining elements VX..., VZX...