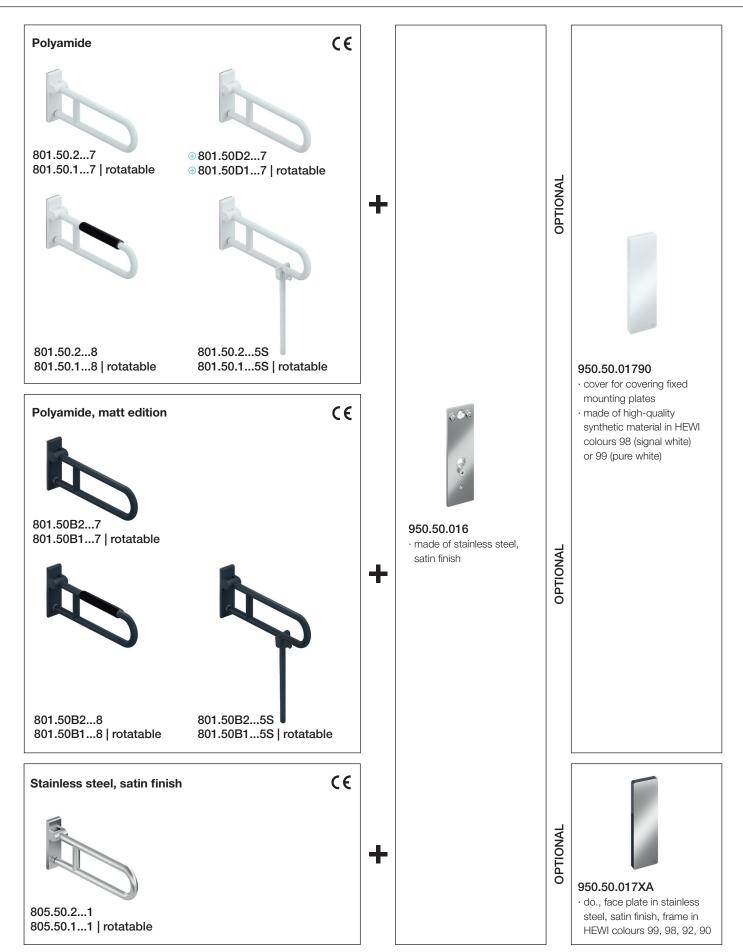

#### **NECESSARY FOR ALL**

950.50.10190

950.50.016 and

· set of mounting plate

cover 950.50.01790

#### 950.50.101XA

· set of mounting plate 950.50.016 and cover 950.50.017XA