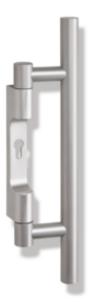

## **Properties**

Dimensions in mm

Stainless steel tube push/pull handle, Diameter 30 mm, straight handle with indented straight supports. Height 450 mm, Width 120 mm, Surface satin finished. Metal backplate base, Cover cap made of polyamide with surface optics (stainless steel satin finish). Bearing as maintenance-free plain bearing, Return mechanism for the pull handle. Quick assembly due to pre-mounted push handles on the base.

Mode of operation: Mounted in pairs, function - fixed on both sides (can not be pushed or pulled on both sides). Suitable as an operating element on doors according to DIN 18040, with accessible operating function in the operating range 850 mm top edge of finished floor. Flexible gripping height from 750 mm to 1200 mm above the top edge of the finished floor.