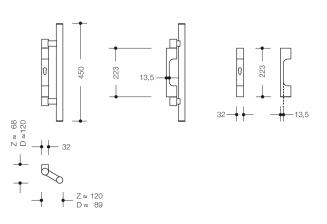

## **Properties**

Dimensions in mm

Stainless steel tube push/pull handle, Diameter 30 mm, straight handle with indented straight supports. Height 450 mm, Width 120 mm, Surface satin finished. Metal backplate base, Cover cap made of polyamide with surface optics (stainless steel satin finish). Bearing as maintenance-free plain bearing, Return mechanism for the pull handle. Quick assembly due to pre-mounted push handles on the base.

Mode of operation: Mounted in pairs, function - fixed on both sides (can not be pushed or pulled on both sides). Suitable as an operating element on doors according to DIN 18040, with accessible operating function in the operating range 850 mm top edge of finished floor. Flexible gripping height from 750 mm to 1200 mm above the top edge of the finished floor.