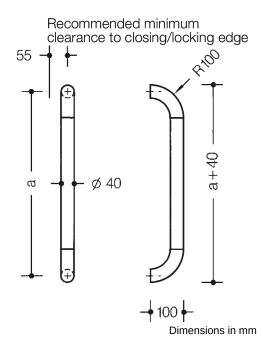

Load bearing capacity under alternating load 100 kg on wooden and metal doors, 50 kg on PVC doors, with 2 fixing points, fixing outside the lock area or within the lock area, as well as fixing through the lock. Straight handle in a curved shape, with straight supports, for mounting on leaf doors, in conjunction with BA5.0 for frame doors, fulfils the handle requirements of the guidelines of the German Federal Association of Accident Insurance Funds (Bundesverband der Unfallkassen e. V. - BUK) - safe distance from the closing edge 25 mm. State required centre-to-centre within range from 215 mm to 2250 mm