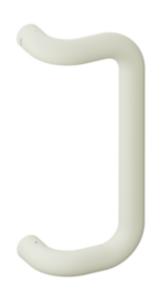

## **Properties**

Pull handle

System 111 made of solid coloured high-quality matt polyamide, diameter 33 mm, for one-sided and paired fixing on glass, wooden, PVC and metal doors (aluminium: 1 to 3 chamber, steel: 1 chamber profiles), Load bearing capacity under alternating load 100 kg on wooden and metal doors, 50 kg on PVC doors, with 2 fixing points, fixing outside the lock area or within the lock area, as well as fixing through the lock. L-shaped handle in a curved shape, with straight supports, for mounting on full leaf doors, in conjunction with BA5.0 for framed doors, fulfils the handle requirements of the guidelines of the German Federal Association of Accident Insurance Funds (Bundesverband der Unfallkassen e. V. - BUK) - safe distance from the closing edge 25 mm. Centre-to-centre 300 mm