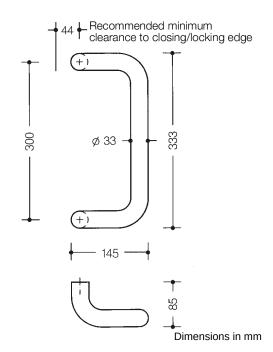

## **Properties**

Pull handle

System 111 made of solid coloured high-quality matt polyamide, diameter 33 mm, for one-sided and paired fixing on glass, wooden, PVC and metal doors (aluminium: 1 to 3 chamber, steel: 1 chamber profiles), Load bearing capacity under alternating load 100 kg on wooden and metal doors, 50 kg on PVC doors, with 2 fixing points, fixing outside the lock area or within the lock area, as well as fixing through the lock. L-shaped handle in a curved shape, with straight supports, for mounting on full leaf doors, in conjunction with BA5.0 for framed doors, fulfils the handle requirements of the guidelines of the German Federal Association of Accident Insurance Funds (Bundesverband der Unfallkassen e. V. - BUK) - safe distance from the closing edge 25 mm. Centre-to-centre 300 mm