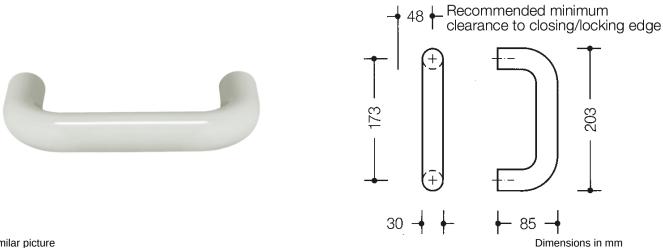

## **Properties**

Pull handle

System 111 made of solid coloured polyamide, diameter 30 mm, for one-sided and paired fixing on glass, wooden, PVC and metal doors (aluminium: 1 to 3 chamber, steel: 1 chamber profiles),

Load bearing capacity under alternating load 100 kg on wooden and metal doors, 50 kg on PVC doors, with 2 fixing points, fixing outside the lock area or within the lock area, as well as fixing through the lock. Straight handle in a curved shape, with straight supports, for mounting on leaf doors, in conjunction with BA5.0 for frame doors, fulfils the handle requirements of the guidelines of the German Federal Association of Accident Insurance Funds (Bundesverband der Unfallkassen e. V. - BUK) - safe distance from the closing edge 25 mm. centre-to-centre 173 mm