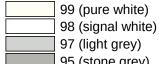

## **Properties**

Window handle

Design 111 made of polyamide, 20 mm diameter, 130 mm long, with 90 degree latching points and 7 mm square spindle, length protrudes by 30 mm (other lengths and 45 degree latching on request). The window handle meets the standards of DIN 18040.

Preassembled on a oval rose 72 x 32 mm, with pivot diameter 10 mm, concealed screw fixing, screw hole spacing 43 mm, cover cap made of stainless steel (1.4301), wall thickness 1.5 mm. Supplied without fixing screws. Sustainability: EPD Environmental Product Declaration