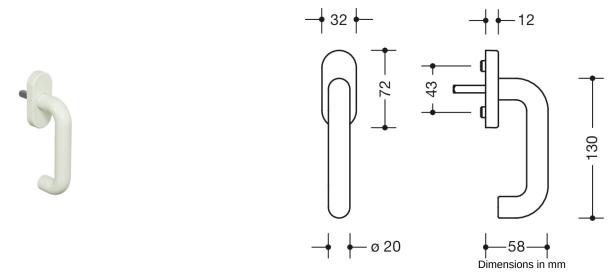

## **Properties**

Window handle

Design 111 made of polyamide, 20 mm diameter, 130 mm long, with 90 degree latching points and 7 mm square spindle, length protrudes by 30 mm (other lengths and 45 degree latching on request). The window handle meets the standards of DIN 18040.

Preassembled on a oval rose 72 x 32 mm, with pivot diameter 10 mm, concealed screw fixing, screw hole spacing 43 mm, cover cap made of stainless steel (1.4301), wall thickness 1.5 mm. Supplied without fixing screws. Sustainability: EPD Environmental Product Declaration