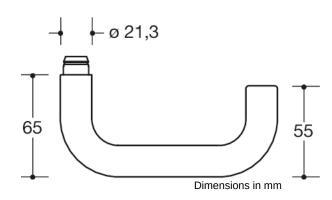

## **Properties**

Lever handle female part single H-technology

Lever handle Design 111X... made of stainless steel tube (1.4301) diameter 21.3. mm, with stepped shoulder guide, groove and grubscrew M5 x 8. Installed by simply latching the lever handle into the base parts. The lever handle meets the standards of EN 179 and DIN 18040.

Surface satin finished. For spindle 8, 8.5, 9 or 10/8 mm stepped. Compatible with the following roses and backplates:

Telephon: +49 5691 82-0

Fax: +49 5691 82-319

305.21XAH, 315.21XAH, 219.21XAH, 230.21XAH, 219.21XAHNR, 230.21XAHNR Sustainability: EPD Environmental Product Declaration