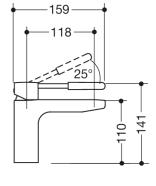

Dimensions in mm

Telephon: +49 5691 82-0

Fax: +49 5691 82-319

- Brass fitting body
- · open operating lever with hot-cold marking
- 141 mm high, projection 159 mm
- rigid outlet
- not including waste fittings
- suitable for thermal disinfection according to WRAS
- Noise class 1
- · WRAS certified