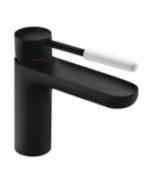

## **Properties**

Single-lever washbasin mixer tap

- matt black powder-coated, round, with coloured gripping element made of polyamide in HEWI colour 98 (signal white), high-gloss
- Flow rate 5 l/min
- Ceramic cartridge Kerox K-35OP, pressure resistant up to 35 bar
- Laminar jet controller with dynamic flow control 5 l/min, angle adjustable and anti-theft protection
- Connection via flexible pressure hoses with woven-in hot-cold marking 450 mm long, G 3/8

Telephon: +49 5691 82-0

Fax: +49 5691 82-319

- Brass fitting body
- · open operating lever with hot-cold marking
- 141 mm high, projection 159 mm
- rigid outlet
- not including waste fittings
- suitable for thermal disinfection according to WRAS
- Noise class 1
- · WRAS certified