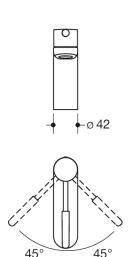

Dimensions in mm

## **Properties**

Single-lever washbasin mixer tap

- matt black powder-coated, round, with coloured gripping element made of polyamide in HEWI colour 98 (signal white), high-gloss
- Flow rate 5 l/min
- Ceramic cartridge Kerox K-35OP, pressure resistant up to 35 bar
- Laminar jet controller with dynamic flow control 5 l/min, angle adjustable and anti-theft protection
- Connection via flexible pressure hoses with woven-in hot-cold marking 450 mm long, G 3/8

Telephon: +49 5691 82-0

Fax: +49 5691 82-319

- Brass fitting body
- · open operating lever with hot-cold marking
- 141 mm high, projection 159 mm
- rigid outlet
- not including waste fittings
- suitable for thermal disinfection according to WRAS
- Noise class 1
- · WRAS certified

## **Awards**



## Colours / S