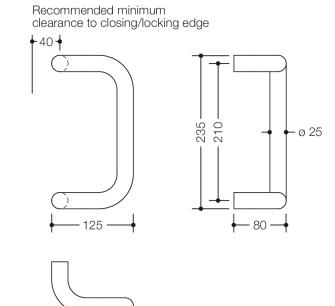

Dimensions in mm

Similar picture

L-shaped handle in curved shape, with straight supports, prepared for mounting on leaf doors.

Telephon: +49 5691 82-0

Fax: +49 5691 82-319

Surface satin finished

centre-to-centre 210 mm