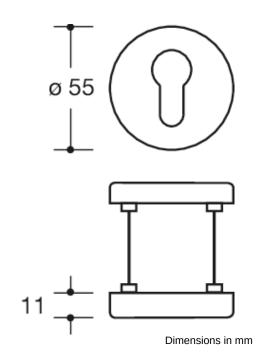

## **Properties**

Security escutcheon in polyamide-steel composite, external rose 55 mm diameter, 10.5 mm high, base, conical shape, as protection against forced twisting off internal rose, FS type, 55 mm diameter, 10.5 mm high, concealed screw fixing, for installation in pairs, supplied with screws M 5, holes for profiled cylinder (Euro cylinder and KABA), for cylinder projections: 7 - 12 mm. The security escutcheon conforms to the requirements of DIN 18273