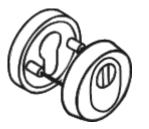

## **Properties**

Security escutcheon in polyamide-steel composite with cylinder cover, external rose, 58 mm diameter, 16 mm high, base with integrated cylinder cover, with supporting surround, conical shape as protection against forced twisting off, internal rose, FS type, 55 mm diameter, 10.5 mm high, concealed screw fixing, for installation in pairs, supplied with screws M 5, holes for profiled cylinder (Euro (PZ)), for cylinder projections: 10.5 - 15 mm. The security escutcheon conforms to the requirements of DIN 18273