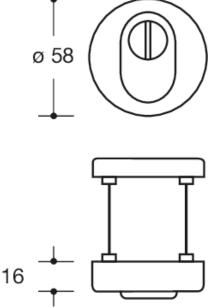

Dimensions in mm

## **Properties**

Security escutcheon in polyamide-steel composite with cylinder cover, external rose, 58 mm diameter, 16 mm high, base with integrated cylinder cover, with supporting surround, conical shape as protection against forced twisting off, internal rose, FS type, 55 mm diameter, 10.5 mm high, concealed screw fixing, for installation in pairs, supplied with screws M 5, holes for profiled cylinder (Euro (PZ)), for cylinder projections: 10.5 - 15 mm. The security escutcheon conforms to the requirements of DIN 18273