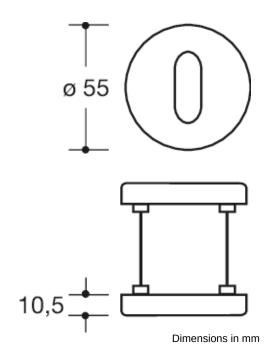

Rose cap round, made of matt polyamide, solid colour, diameter 55 mm, 10.5 mm high, flat, 1.5 mm wall thickness.

Telephon: +49 5691 82-0

Fax: +49 5691 82-319

info@hewi.de

www.hewi.com

Supplied without screws