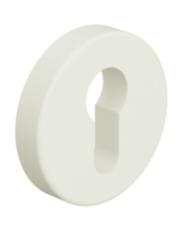

Rose cap round, made of matt polyamide, solid colour, diameter 55 mm, 10.5 mm high, flat, 1.5 mm wall thickness.

Telephon: +49 5691 82-0

Fax: +49 5691 82-319

info@hewi.de

www.hewi.com

Supplied without screws