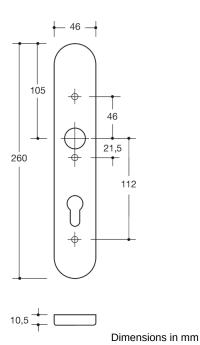

## **Properties**

Backplate, long

in R-technology made of polyamide, solid colour, high-gloss surface, and for handle diameter 20 mm Backplate substructure made of synthetic material-stainless steel composite, can be used for left and right-hand opening doors. Concealed, non-loosening screwed joint with M4 screw and sleeve combination as well as the pivot disappearing into the door leaf.

Backplate cap 45 x 26 mm, 10.5 mm high, flat, 1.5 mm wall thickness. supplied incl. screws