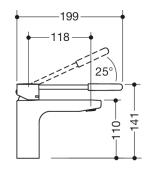

## HEWI

Dimensions in mm

## **Properties**

Single-lever washbasin mixer tap

- high quality chrome plating, round
- with coloured lever grip element made of high-quality polyamide in HEWI colour 98 (signal white), with active antimicrobial microsilver
- flow rate 5 l/min
- Ceramic cartridge Kerox K-35OP, pressure resistant up to 35 bar
- · Laminar jet regulator with dynamic flow control 5 l/min, adjustable angle and anti-theft protection
- connection via flexible pressure hoses with braided hot-cold marking 450 mm long, G 3/8"
- brass fitting body
- · open control lever with hot-cold marking
- 141 mm tall, projection 199 mm
- rigid spout
- without drain set
- suitable for thermal disinfection according to DVGW W 551
- Noise class 1
- Certified by DVGW