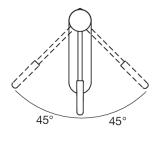

## **Properties**

Single-lever washbasin mixer tap

- high quality chrome plating, round
- with coloured lever grip element made of high-quality polyamide in HEWI colour 98 (signal white), with active antimicrobial microsilver
- flow rate 5 l/min
- Ceramic cartridge Kerox K-35OP, pressure resistant up to 35 bar
- · Laminar jet regulator with dynamic flow control 5 l/min, adjustable angle and anti-theft protection
- connection via flexible pressure hoses with braided hot-cold marking 450 mm long, G 3/8"
- brass fitting body
- · open control lever with hot-cold marking
- 141 mm tall, projection 199 mm
- rigid spout
- without drain set
- suitable for thermal disinfection according to DVGW W 551
- Noise class 1
- Certified by DVGW