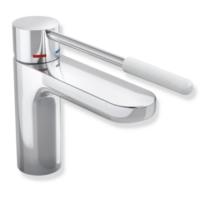

## **Properties**

Single-lever washbasin mixer tap

- high quality chrome plating, round
- with coloured lever grip element made of high-quality polyamide in HEWI colour 98 (signal white), with active antimicrobial microsilver
- flow rate 5 l/min
- Ceramic cartridge Kerox K-35OP, pressure resistant up to 35 bar
- · Laminar jet regulator with dynamic flow control 5 l/min, adjustable angle and anti-theft protection
- connection via flexible pressure hoses with braided hot-cold marking 450 mm long, G 3/8"
- brass fitting body
- · open control lever with hot-cold marking
- 141 mm tall, projection 199 mm
- rigid spout
- without drain set
- suitable for thermal disinfection according to DVGW W 551
- Noise class 1
- Certified by DVGW