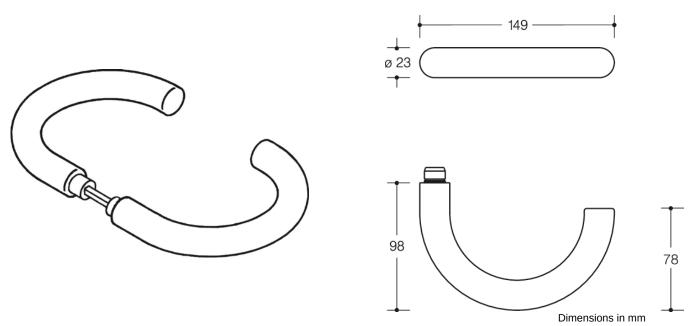

## **Properties**

Pair of levers in R-technology:

Lever handle 115.23R, semi-circular in shape, made of high-quality polyamide with corrosion resistant steel insert, solid colour diameter 23 mm with stepped shoulder guide and groove. Installed by simply latching the lever handle into the base parts preassembled on the door.